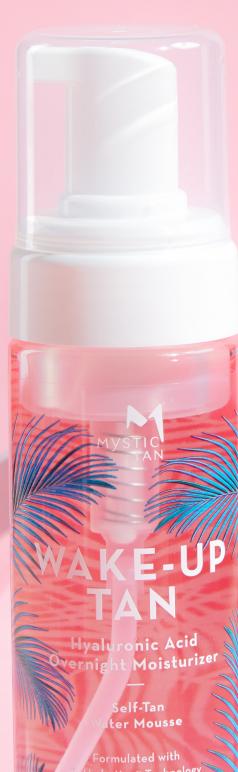

# Mystic Tan Self-Tan Water Mousse

Travel Size

ODIUM PCA

SELF TAN MIST INSTANT BRONZER BROWN WITH COOL VIOLET UNI  $\mathbb{N}$ BRUME BRONZANTE SELF TANI MIIST INSTANT BRONZER WITCH COOL VIOLET UNDER BRUME BRONZANTE D. <sup>BY</sup> NORVELL I D. BY NORVELL