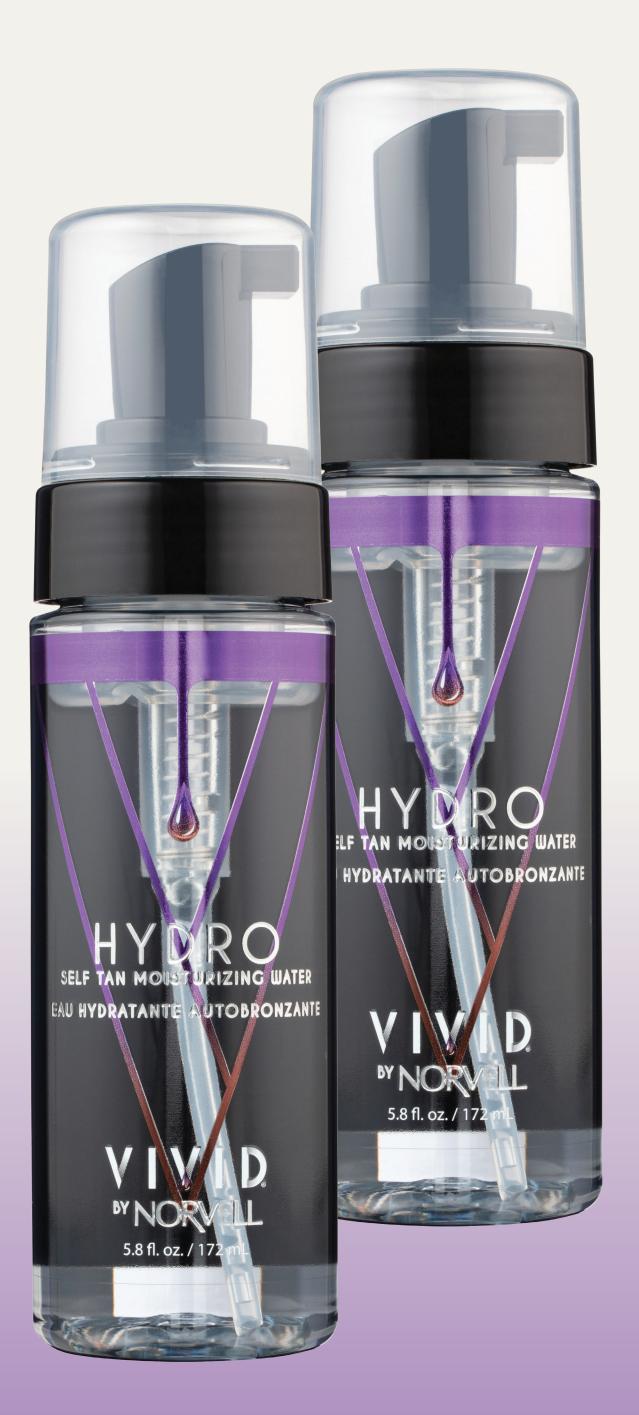

## Mystic Tan Wake-Up & Glow Self-Tan Tanning Drops





# Mystic Tan Self-Tan Water Mousse

Travel Size

ODIUM PCA



SELF TAN MIST INSTANT BRONZER BROWN WITH COOL VIOLET UNI  $\mathbb{N}$ BRUME BRONZANTE SELF TANI MIIST INSTANT BRONZER WITCH COOL VIOLET UNDER BRUME BRONZANTE D. <sup>BY</sup> NORVELL I D. BY NORVELL

NET WT. 6 oz (170g)

NET WT. 6 oz (170g)

## Norvell VIVID Hydro Self-Tan Water





## Norvell VIVID Rapid Self-Tan Mousse

## VersaSpa MOUSSE Self-Tan Water Mousse

HYDR SELF-T

WATER

Marin

# VersaSpa Spa Butter

Post-Shower Gradual Tanning Spa Butter

, М

/ersas

POST-SHOWER GRADUAL TANNING SPA BUTTER

Marine Algae

6.0 fl. oz. (177 m

beyond tan

### VersaSpa Face Moisturizer Gradual Tanning

Face Moisturizer



2.0 fl. oz. (59