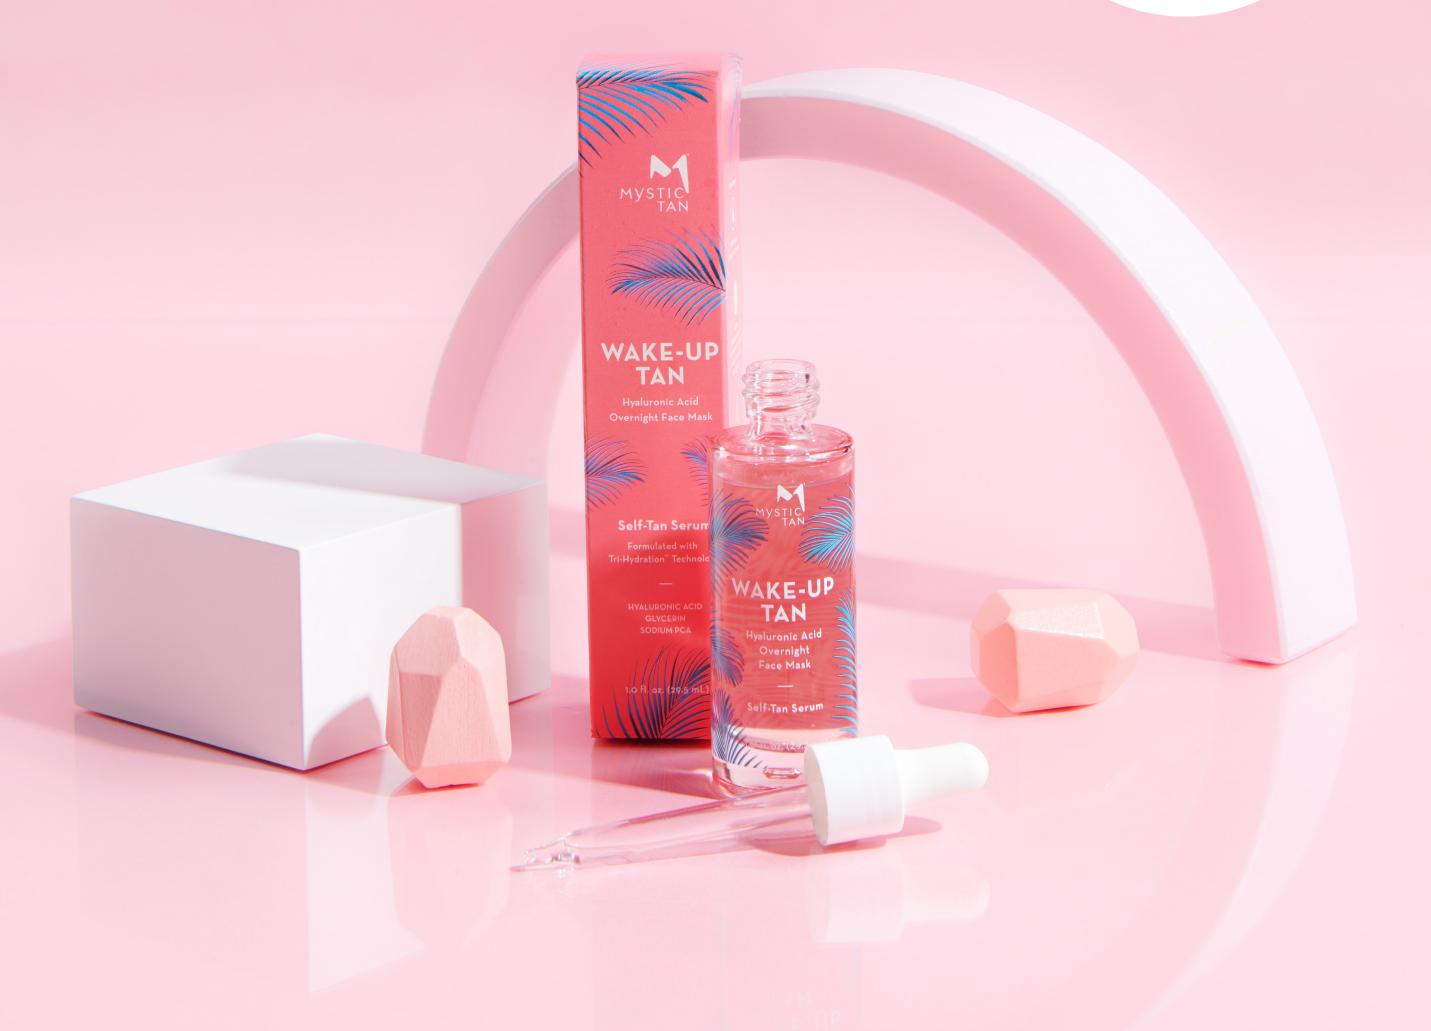

## Mystic Tan Wake-Up & Glow Self-Tan Tanning Drops





# Mystic Tan Self-Tan Water Mousse

Travel Size

ODIUM PCA



SELF TAN MIST INSTANT BRONZER BROWN WITH COOL VIOLET UNI  $\mathbb{N}$ BRUME BRONZANTE SELF TANI MIIST INSTANT BRONZER WITCH COOL VIOLET UNDER BRUME BRONZANTE D. <sup>BY</sup> NORVELL I D. BY NORVELL

NET WT. 6 oz (170g)

NET WT. 6 oz (170g)

## Norvell VIVID Hydro Self-Tan Water





## Norvell VIVID Rapid Self-Tan Mousse

## VersaSpa MOUSSE Self-Tan Water Mousse

HYDR SELF-T

WATER

Marin

# VersaSpa Spa Butter

Post-Shower Gradual Tanning Spa Butter

, М

/ersas

POST-SHOWER GRADUAL TANNING SPA BUTTER

Marine Algae

6.0 fl. oz. (177 m

beyond tan

### VersaSpa Face Moisturizer Gradual Tanning

Face Moisturizer



2.0 fl. oz. (59